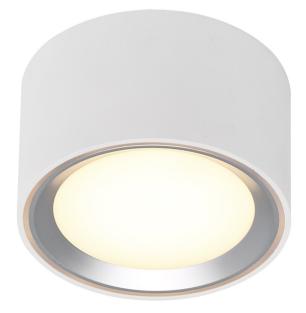

## Fallon

Item number: 47540132 White/brushed steel EAN: 5701581415188

Packaging unit 3 Material: Metal/Plastic IP20, Class 2 (Double isolated), 230V LED MODUL, Light source incl. 8,5w led Parallel connection possible

Area: Indoor Energy class A++ - A

LED surface mounted downlight for the ceiling – includes integrated LED and 4-step MoodMaker function. Change between 4 different lighting settings using a conventional light switch.

## Lightsource info (pr. lightsource)

Lumen: 500 Lumen/Watt: 58,8 Lifetime: 20000 On/Off: 20000 Colour temperature: 2700K RA: 80 Beam angle: 110° Dimmable: No

Energy class A