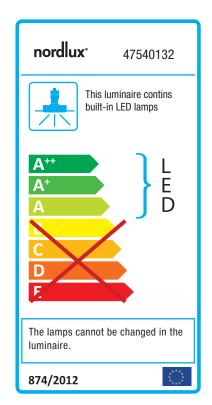

## Fallon

Item number: 47540132 White/brushed steel EAN: 5701581415188

Packaging unit 3 Material: Metal/Plastic IP20, Class 2 (Double isolated), 230V LED MODUL, Light source incl. 8,5w led Parallel connection possible

Area: Indoor Energy class A++ - A

LED surface mounted downlight for the ceiling – includes integrated LED and 4-step MoodMaker function. Change between 4 different lighting settings using a conventional light switch.

## Lightsource info (pr. lightsource)

Lumen: 500 Lumen/Watt: 58,8 Lifetime: 20000 On/Off: 20000 Colour temperature: 2700K RA: 80 Beam angle: 110° Dimmable: No

Energy class A